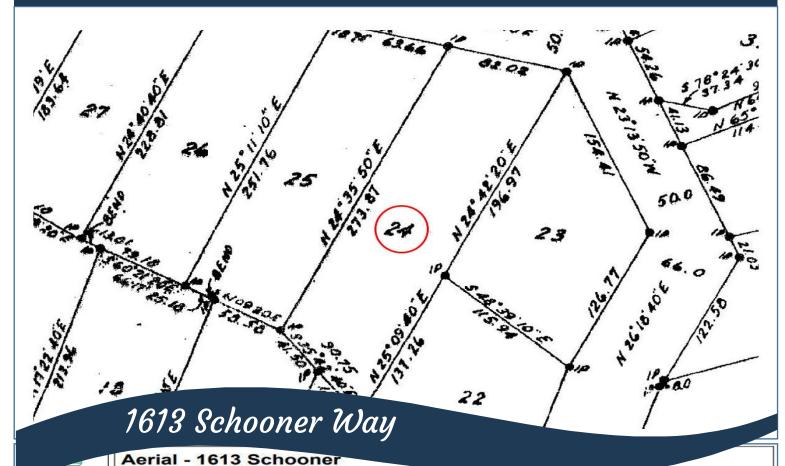

deck has ocean views and will be 1BR, 1BA, 1-level living. Hydro, water, and sewer are to the house. There is also a small Bunkie with loft on the property. This larger Magic Lake lot is perfect for a garden and patios or keep in its natural forest state. Enjoy the peaceful, quiet area with lots of recreation and all the fun of island living!



# Property Details



Year Built (est):

2016

Lot Acres: 0.57

Bedrooms: 0

Bathrooms: 0

Fin SqFt: Unfinished

Bsmt: None

Water: Municipal

Waste: Sewer to lot

**Detached Bunkie** 

Pillar/Post/Pad

Roof: Metal

Ext Fin: Aluminum

siding

Heat: None

FP Location: None

#### Lot Features:

- Ocean Views
- Quiet area
- Low maintenance
- One level living
- Magic Lake Estates

with access to Thieves Bay Marina







### Plot Plan and Aerial View









## Pender Islands Map



<u>DISCLAIMER:</u> While every effort is made to provide reliable information, Dockside Realty Ltd. makes no representations or warranties as to the accuracy of this brochure.

All measurements are approximate and the buyer is responsible for verifying all data provided.