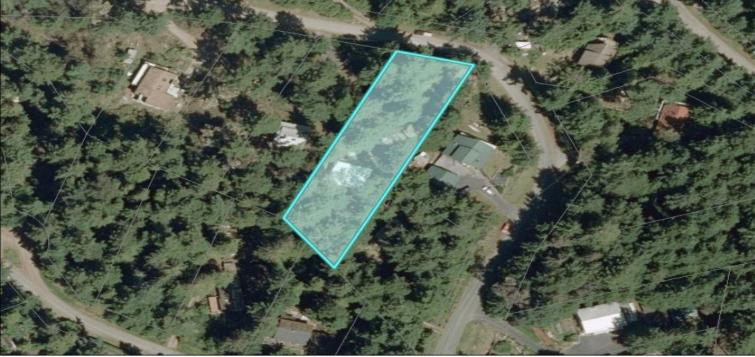

has ocean views and will be 1BR, 1BA, 1-level living. Hydro, water, and sewer are to the house. There is also a small Bunkie with loft on the property. This larger Magic Lake lot is perfect for a garden and patios or keep in its natural forest state. Enjoy the peaceful, quiet area with lots of recreation and all the fun of island living!



# Property Details



Year Built (est):

2016

Lot Acres: 0.57

Bedrooms: 0

Bathrooms: 0

Fin SqFt: Unfinished

Bsmt: None

Water: Municipal

Waste: Sewer to lot

**Detached Bunkie** 

Pillar/Post/Pad

Roof: Metal

Ext Fin: Aluminum

siding

Heat: None

FP Location: None

#### Lot Features:

- Ocean Views
- Quiet area
- Low maintenance
- One level living
- Magic Lake Estates

with access to Thieves Bay Marina







### Plot Plan and Aerial View









## Pender Islands Map



<u>DISCLAIMER:</u> While every effort is made to provide reliable information, Dockside Realty Ltd. makes no representations or warranties as to the accuracy of this brochure.

All measurements are approximate and the buyer is responsible for verifying all data provided.