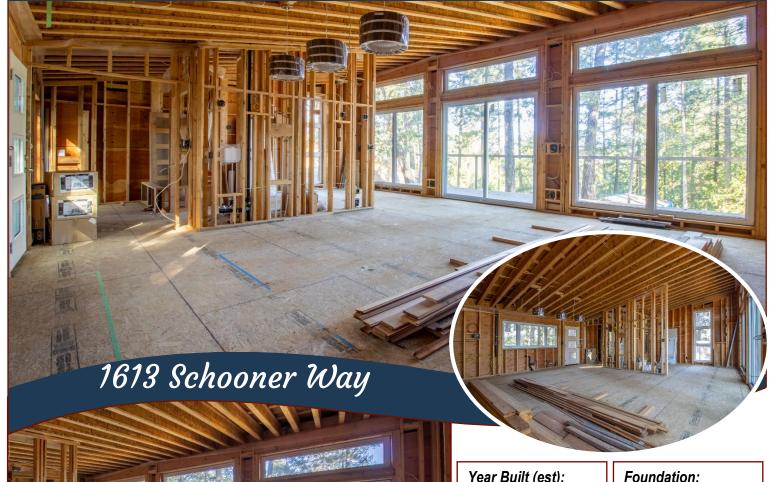

### Opportunity to Customize!

modern, ocean view home to your own specifications. Located in Magic Lake Estates, the property is minutes from Thieves Bav marina. with areat Magic moorage rates for Lake residents and close to walking trails, beaches, and lake swimming. The 825sqft home with large deck has ocean views and will be 1BR, 1BA, 1-level living. Hydro, water, and sewer are to the house. There is also a small Bunkie with loft on the property. This larger Magic Lake lot is perfect for a garden and patios or keep in its natural forest state. Enjoy the peaceful, quiet area with lots of recreation and all the fun of island living!

# Property Details

Year Built (est):

2016

Lot Acres: 0.57

Bedrooms: 0

Bathrooms: 0

Fin SqFt: Unfinished

Bsmt: None