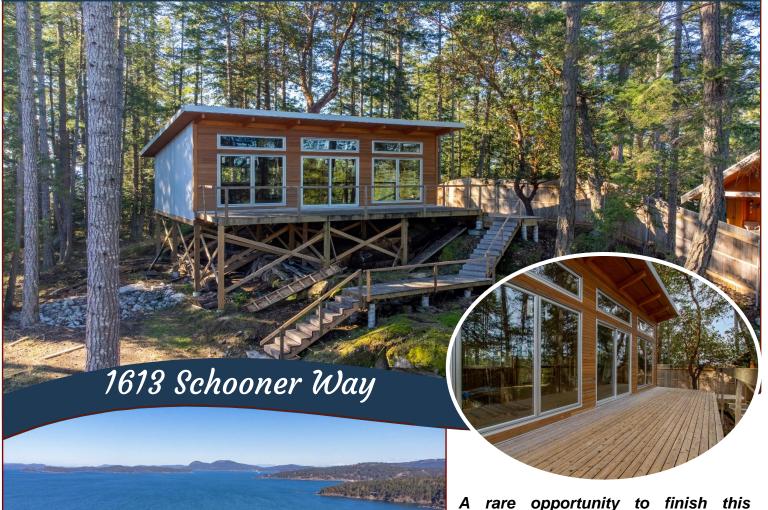

### Opportunity to Customize!

modern, ocean view home to your own specifications. Located in Magic Lake Estates, the property is minutes from Thieves Bav marina. with areat Magic moorage rates for Lake residents and close to walking trails, beaches, and lake swimming. The 825sqft home with large deck has ocean views and will be 1BR, 1BA, 1-level living. Hydro, water, and sewer are to the house. There is also a small Bunkie with loft on the property. This larger Magic Lake lot is perfect for a garden and patios or keep in its natural forest state. Enjoy the peaceful, quiet area with lots of recreation and all the fun of island living!

#### Lot Features:

- Ocean Views
- Quiet area
- Low maintenance
- One level living
- Magic Lake Estates

with access to Thieves Bay Marina